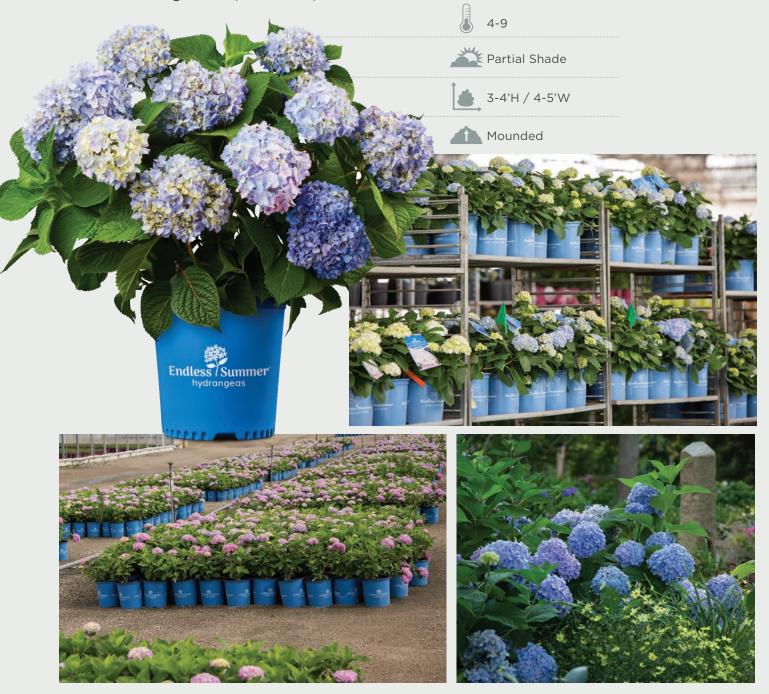

# The Original Hydrangea macrophylla 'BAILMER' PP15, 298

The first mophead hydrangea with the unique ability to bloom on both old and new wood, The Original provides beautiful flowers all summer long. Large blooms grow up to 8" in diameter in shades of pink or the classic Nantucket blue depending on soil pH. A modern update on a classic flower, plant in containers or add variety and texture to the landscape by combining with perennials and ornamental grasses. (CPBR2305)