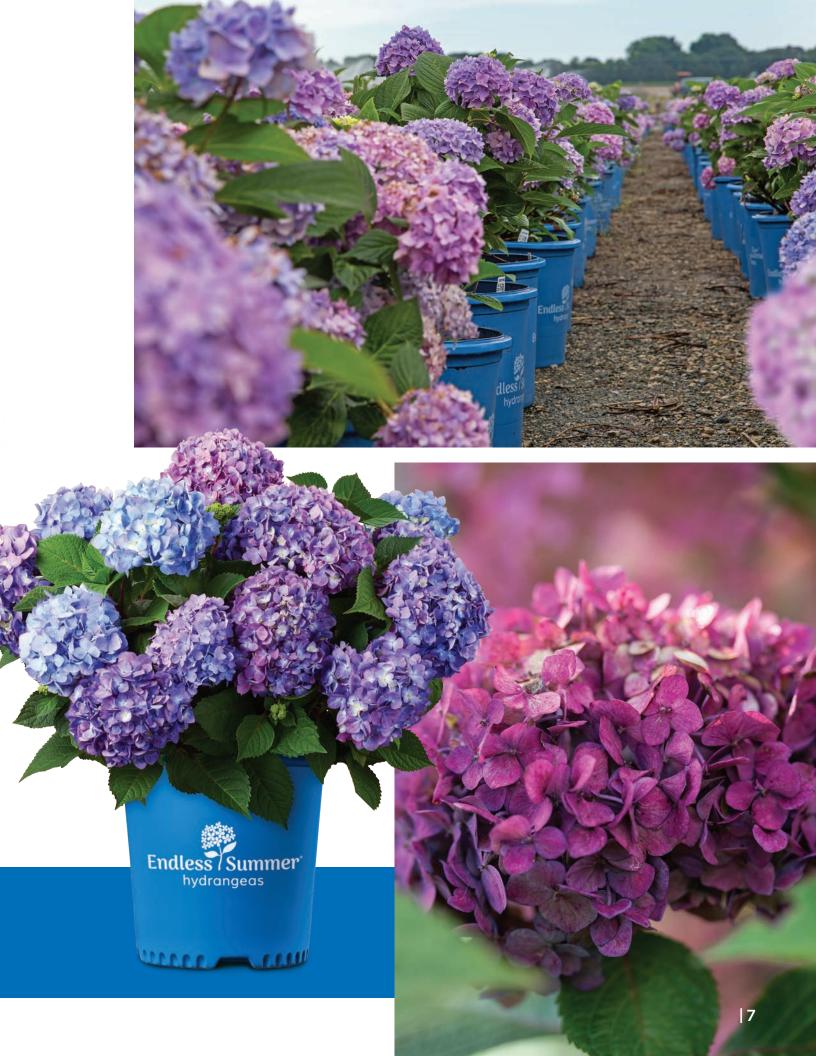

# PRODUCTION SUCCESS

Depending on your production schedule or needs, a variety of liner options are available for Endless Summer® hydrangeas. Bareroot, JumpStarts® potted liners, and finished plant offerings allow you to stage your production timeline and have retail-ready product throughout the growing season.

## **BAREROOT:**

PERFECT FOR FINISHING ROBUST PLANTS QUICKLY, ECONOMICAL FREIGHT COST.

## **JUMPSTARTS®:**

THE FAVORITE CHOICE FOR CYCLE PLANTING AND FOR AUTOMATED POTTING LINES.