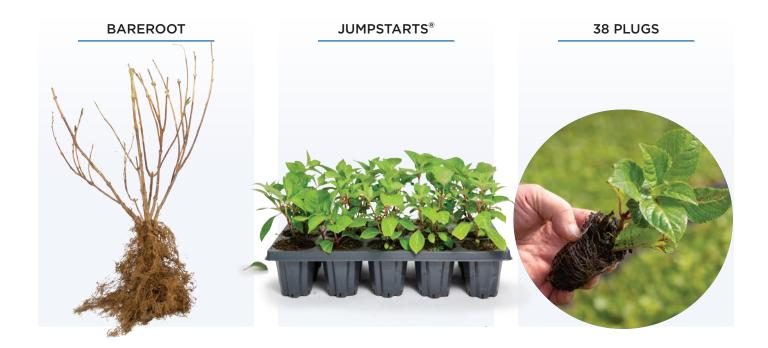

# PRODUCTION SUCCESS

Depending on your production schedule or needs, a variety of liner options are available for Endless Summer® hydrangeas. Bareroot, JumpStarts® potted liners, and finished plant offerings allow you to stage your production timeline and have retail-ready product throughout the growing season.

## **BAREROOT:**

PERFECT FOR FINISHING ROBUST PLANTS QUICKLY, ECONOMICAL FREIGHT COST.

## **JUMPSTARTS®:**

THE FAVORITE CHOICE FOR CYCLE PLANTING AND FOR AUTOMATED POTTING LINES.