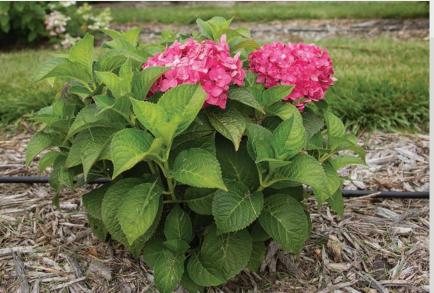

# The Original Hydrangea macrophylla 'BAILMER' PP15, 298

The first mophead hydrangea with the unique ability to bloom on both old and new wood, The Original provides beautiful flowers all summer long. Large blooms grow up to 8" in diameter in shades of pink or the classic Nantucket blue depending on soil pH. A modern update on a classic flower, plant in containers or add variety and texture to the landscape by combining with perennials and ornamental grasses. (CPBR2305)