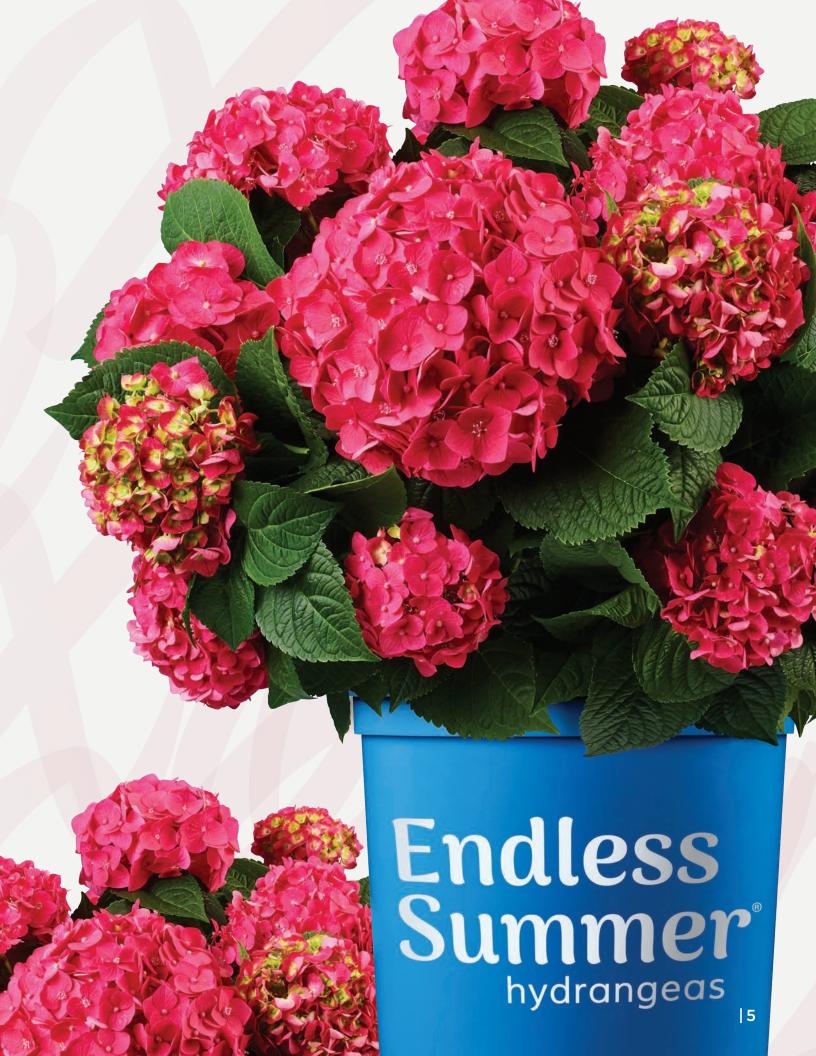

# Summer Crush®

The intense, deep coloration found in Summer Crush® is a true differentiator in the hydrangea marketplace. With a profusion of big raspberry red or neon purple blooms, Summer Crush® is a color breakthrough in reblooming garden hydrangeas. Introduced by Bailey Innovations, this new addition is the result of focused breeding and years of production and field testing.