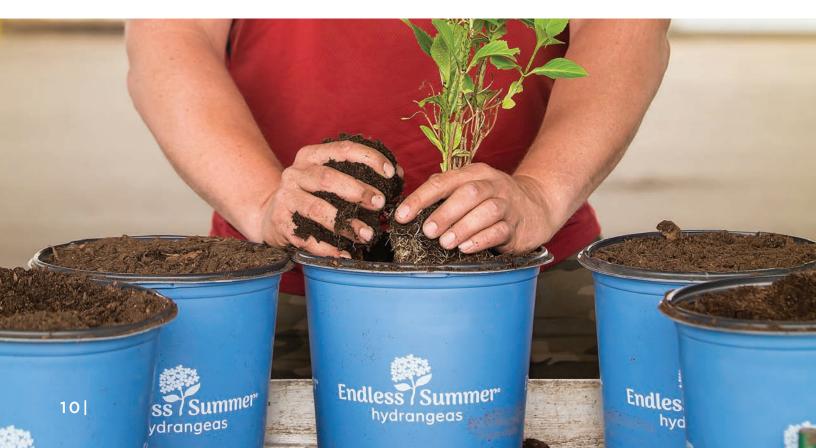

# PRODUCTION SUCCESS

Depending on your production schedule or needs, a variety of liner options are available for Endless Summer® hydrangeas. Bareroot, JumpStarts® potted liners, and finished plant offerings allow you to stage your production timeline and have retail-ready product throughout the growing season.