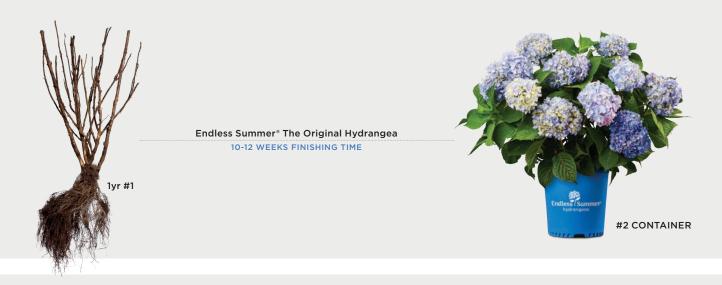

# The Original Hydrangea macrophylla 'BAILMER' PP15, 298

The first mophead hydrangea with the unique ability to bloom on both old and new wood, The Original provides beautiful flowers all summer long. Large blooms grow up to 8" in diameter in shades of pink or the classic Nantucket blue depending on soil pH. A modern update on a classic flower, plant in containers or add variety and texture to the landscape by combining with perennials and ornamental grasses. (CPBR2305)