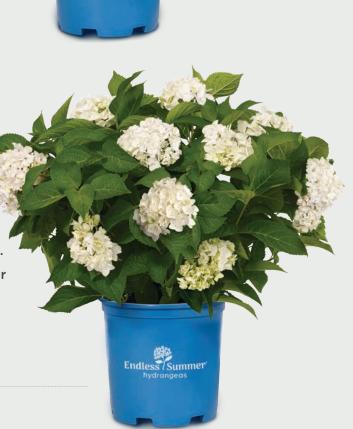

4-9

Partial Shade

3-5'H / 3-5'W

Upright, rounded

Hydrangea macrophylla 'Blushing Bride' PP17,169

Blushing Bride has big round clusters of pure white, semi-double florets, which mature to blush pink or Carolina blue depending on soil pH. Like the other Endless Summer® varieties, Blushing Bride blooms on old and new growth and is remarkably mildew resistant. Long a favorite in Europe, Blushing Bride is excellent for cut flowers and for blending with louder colors in the garden. (CPBR3403)