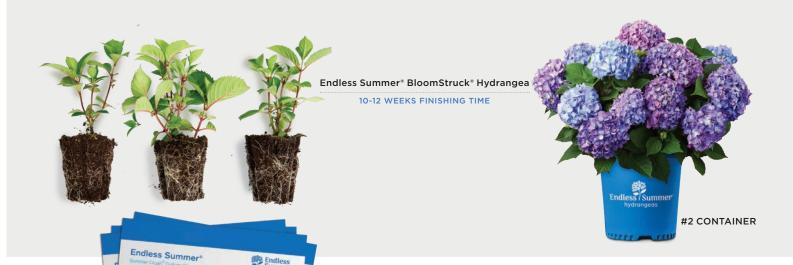

# BloomStruck®

Hydrangea macrophylla 'PIIHM-II' PP25,566

BloomStruck® continues to impress and change the way we think about hydrangeas. Its prolific, multi-colored blooms can range from intense rose-pink to violet or blue depending on the soil pH. Strong ruby red stems add both retail and multi-season landscape appeal. Thick, glossy, dark green leaves with red petioles are more heat resistant, preventing mid-day wilting. Plus, BloomStruck® takes on exceptional leaf and flower color in the fall for added beauty late in the season.

Talk about exceptional hardiness; not only did BloomStruck® survive trials after 50 days below 0° F, with a low of -28° F, it flowered heavily the following spring on old growth and put out loads of blooms on the new growth. Use it in the landscape as a specimen, planted en masse, or in containers for color all summer. (CPBR5146, C®)