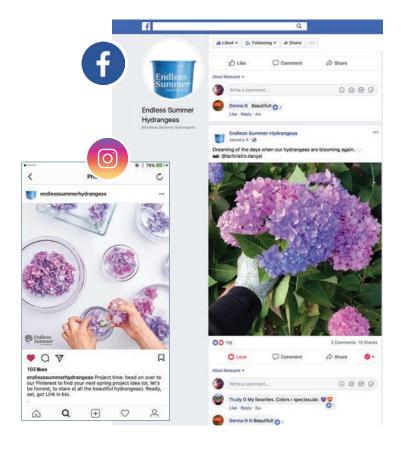

#### **DIGITAL MEDIA SUPPORT**

Endless Summer® offers a wide variety of fresh, ready-made content for you to share across your digital channels. From Facebook to Instagram to Google Ads, use our imagery, social media posts, videos, and more to capitalize on the brand equity of Endless Summer® and drive sales to your business.